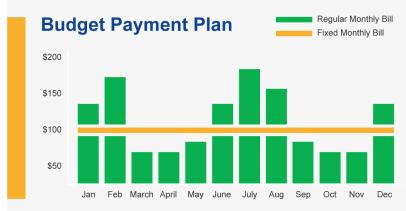

## **BUDGET BILLING AGREEMENT**

With KPUB's budget billing plan, you can pay the same amount each month on your electric bill.

For those on a fixed income, this program is very helpful.

# **How Budget Billing Works**

A budget amount will be calculated based on your last 12 months' average bill.