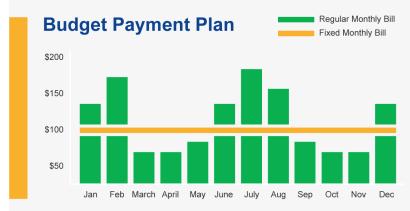

## **BUDGET BILLING AGREEMENT**

With KPUB's budget billing plan, you can pay the same amount each month on your electric bill.

For those on a fixed income, this program is very helpful.

# **How Budget Billing Works**

A budget amount will be calculated based on your last 12 months' average bill.