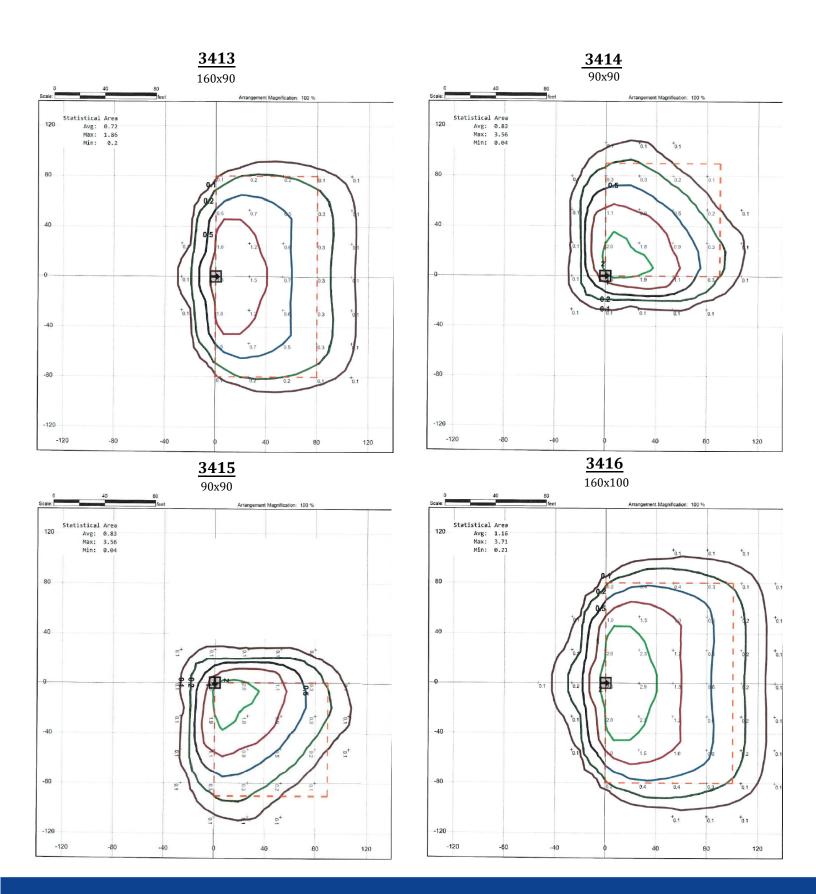

## KPUB COMMERCIAL OUTDOOR LIGHTING SERVICE AGREEMENT

| SO#:                                                                                                                                                                                                                                                                                                                            |                                                                                                                                                                         | Date:                                                                                                                                                                            |                                                                                                                                                                                                               |                                                                                                                                                                                                                                           |                                                                                                           |                                                                          |
|---------------------------------------------------------------------------------------------------------------------------------------------------------------------------------------------------------------------------------------------------------------------------------------------------------------------------------|-------------------------------------------------------------------------------------------------------------------------------------------------------------------------|----------------------------------------------------------------------------------------------------------------------------------------------------------------------------------|---------------------------------------------------------------------------------------------------------------------------------------------------------------------------------------------------------------|-------------------------------------------------------------------------------------------------------------------------------------------------------------------------------------------------------------------------------------------|-----------------------------------------------------------------------------------------------------------|--------------------------------------------------------------------------|
| Customer hereby applies below and agrees that such of KPUB's approved curre further agrees to pay KPUB supplied hereunder and a KPUB's Service Rules and incorporated herein by refat the KPUB offices at 22 Schedules requires that application below to be conditionally application (CIAC). Enerowerall rates are subject to | n service shall ent Electrical all charges a ny additional Regulations. Ference and markets of the customer mpleted by KP associated rates, such as addingy costs fluct | be supplied a Tariff for the s set forth und charges requi KPUB's Electr ade a part here Blvd., Kerrvil executes a c UB Engineerin es are provide tional poles or uate as the po | nd used in accordance class of service ler the current Elered in accordance call Tariff and Seof, are currently le, Texas. Service ontract for a mag.  d below. Any addictivit work, will be wer cost adjustr | dance with the term supplied hereunder ectrical Tariff for the ce with the terms at Service Rules and Reference on file with the City to a under the KPUR inimum term of 36 ditional facilities the esubject to a Contract changes from a | s and co<br>r. The C<br>e class o<br>nd cond<br>egulatio<br>of Kerry<br>3 Lightin<br>5 month<br>at are ne | nditions ustomer f service itions of ns, both ville and ng Rate s. Light |
| Overall rates are subject to<br>agrees to the following sel<br>covering the requested ser                                                                                                                                                                                                                                       | ection of Ligh                                                                                                                                                          |                                                                                                                                                                                  |                                                                                                                                                                                                               |                                                                                                                                                                                                                                           |                                                                                                           |                                                                          |
| ТҮРЕ                                                                                                                                                                                                                                                                                                                            | ACCOUNT                                                                                                                                                                 | MONTHLY<br>BASE RATE                                                                                                                                                             | ESTIMATED<br>ENERGY USE                                                                                                                                                                                       | ESTIMATED<br>MONTHLY<br>TOTAL                                                                                                                                                                                                             | QTY                                                                                                       | Stock<br>Number                                                          |
| Area - 5K Lumens                                                                                                                                                                                                                                                                                                                | Commercial                                                                                                                                                              | \$5.35                                                                                                                                                                           | \$1.00                                                                                                                                                                                                        | \$6.35                                                                                                                                                                                                                                    |                                                                                                           | 3408                                                                     |
| Small Flood - 5K Lumens                                                                                                                                                                                                                                                                                                         | Commercial                                                                                                                                                              | \$7.49                                                                                                                                                                           | \$1.00                                                                                                                                                                                                        | \$8.49                                                                                                                                                                                                                                    |                                                                                                           | 3409                                                                     |
| Medium Flood - 15K Lumens                                                                                                                                                                                                                                                                                                       | Commercial                                                                                                                                                              | \$12.46                                                                                                                                                                          | \$3.00                                                                                                                                                                                                        | \$15.46                                                                                                                                                                                                                                   |                                                                                                           | 3411                                                                     |
| Large Flood - 30K Lumens                                                                                                                                                                                                                                                                                                        | Commercial                                                                                                                                                              | \$16.51                                                                                                                                                                          | \$5.00                                                                                                                                                                                                        | \$21.51                                                                                                                                                                                                                                   |                                                                                                           | 3418                                                                     |
|                                                                                                                                                                                                                                                                                                                                 |                                                                                                                                                                         |                                                                                                                                                                                  |                                                                                                                                                                                                               |                                                                                                                                                                                                                                           |                                                                                                           | 3419                                                                     |
|                                                                                                                                                                                                                                                                                                                                 |                                                                                                                                                                         |                                                                                                                                                                                  |                                                                                                                                                                                                               |                                                                                                                                                                                                                                           |                                                                                                           | 3413                                                                     |
|                                                                                                                                                                                                                                                                                                                                 |                                                                                                                                                                         |                                                                                                                                                                                  |                                                                                                                                                                                                               |                                                                                                                                                                                                                                           |                                                                                                           | 3414                                                                     |
|                                                                                                                                                                                                                                                                                                                                 |                                                                                                                                                                         |                                                                                                                                                                                  |                                                                                                                                                                                                               |                                                                                                                                                                                                                                           |                                                                                                           | 3415                                                                     |
|                                                                                                                                                                                                                                                                                                                                 |                                                                                                                                                                         |                                                                                                                                                                                  |                                                                                                                                                                                                               |                                                                                                                                                                                                                                           |                                                                                                           | 3416                                                                     |
| Customer Name & Mailing                                                                                                                                                                                                                                                                                                         |                                                                                                                                                                         | KPUB Account #                                                                                                                                                                   |                                                                                                                                                                                                               |                                                                                                                                                                                                                                           |                                                                                                           |                                                                          |
|                                                                                                                                                                                                                                                                                                                                 |                                                                                                                                                                         |                                                                                                                                                                                  |                                                                                                                                                                                                               | GLN                                                                                                                                                                                                                                       |                                                                                                           |                                                                          |
| <u> </u>                                                                                                                                                                                                                                                                                                                        |                                                                                                                                                                         |                                                                                                                                                                                  |                                                                                                                                                                                                               | Customer Signature                                                                                                                                                                                                                        |                                                                                                           |                                                                          |

## **OUTDOOR LIGHTING PATTERN**