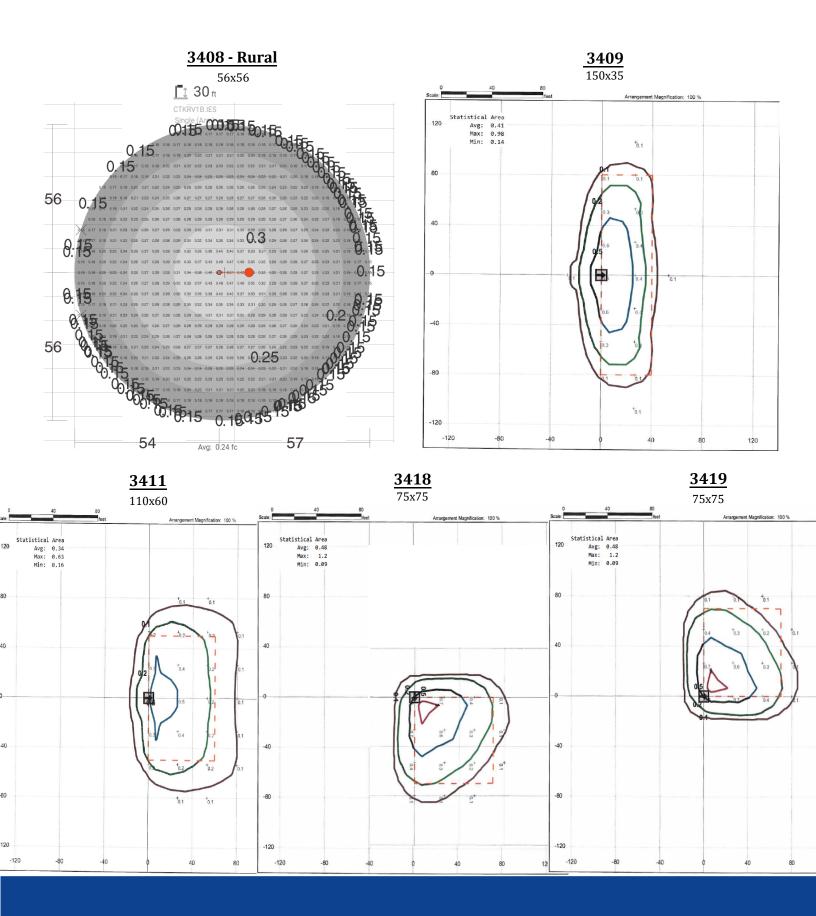

## KPUB COMMERCIAL OUTDOOR LIGHTING SERVICE AGREEMENT

| SO#:                                                                                                                                                                                                                                                                                                                            |                                                                                                                                                                         | Date:                                                                                                                                                                            |                                                                                                                                                                                                               |                                                                                                                                                                                                                                           |                                                                                                           |                                                                          |
|---------------------------------------------------------------------------------------------------------------------------------------------------------------------------------------------------------------------------------------------------------------------------------------------------------------------------------|-------------------------------------------------------------------------------------------------------------------------------------------------------------------------|----------------------------------------------------------------------------------------------------------------------------------------------------------------------------------|---------------------------------------------------------------------------------------------------------------------------------------------------------------------------------------------------------------|-------------------------------------------------------------------------------------------------------------------------------------------------------------------------------------------------------------------------------------------|-----------------------------------------------------------------------------------------------------------|--------------------------------------------------------------------------|
| Customer hereby applies below and agrees that such of KPUB's approved curre further agrees to pay KPUB supplied hereunder and a KPUB's Service Rules and incorporated herein by refat the KPUB offices at 22 Schedules requires that application below to be conditionally application (CIAC). Enerowerall rates are subject to | n service shall ent Electrical all charges a ny additional Regulations. Ference and markets of the customer mpleted by KP associated rates, such as addingy costs fluct | be supplied a Tariff for the s set forth und charges requi KPUB's Electr ade a part here Blvd., Kerrvil executes a c UB Engineerin es are provide tional poles or uate as the po | nd used in accordance class of service ler the current Elered in accordance call Tariff and Seof, are currently le, Texas. Service ontract for a mag.  d below. Any addictivit work, will be wer cost adjustr | dance with the term supplied hereunder ectrical Tariff for the ce with the terms at Service Rules and Reference on file with the City to a under the KPUR inimum term of 36 ditional facilities the esubject to a Contract changes from a | s and co<br>r. The C<br>e class o<br>nd cond<br>egulatio<br>of Kerry<br>3 Lightin<br>5 month<br>at are ne | nditions ustomer f service itions of ns, both ville and ng Rate s. Light |
| Overall rates are subject to<br>agrees to the following sel<br>covering the requested ser                                                                                                                                                                                                                                       | ection of Ligh                                                                                                                                                          |                                                                                                                                                                                  |                                                                                                                                                                                                               |                                                                                                                                                                                                                                           |                                                                                                           |                                                                          |
| ТҮРЕ                                                                                                                                                                                                                                                                                                                            | ACCOUNT                                                                                                                                                                 | MONTHLY<br>BASE RATE                                                                                                                                                             | ESTIMATED<br>ENERGY USE                                                                                                                                                                                       | ESTIMATED<br>MONTHLY<br>TOTAL                                                                                                                                                                                                             | QTY                                                                                                       | Stock<br>Number                                                          |
| Area - 5K Lumens                                                                                                                                                                                                                                                                                                                | Commercial                                                                                                                                                              | \$5.35                                                                                                                                                                           | \$1.00                                                                                                                                                                                                        | \$6.35                                                                                                                                                                                                                                    |                                                                                                           | 3408                                                                     |
| Small Flood - 5K Lumens                                                                                                                                                                                                                                                                                                         | Commercial                                                                                                                                                              | \$7.49                                                                                                                                                                           | \$1.00                                                                                                                                                                                                        | \$8.49                                                                                                                                                                                                                                    |                                                                                                           | 3409                                                                     |
| Medium Flood - 15K Lumens                                                                                                                                                                                                                                                                                                       | Commercial                                                                                                                                                              | \$12.46                                                                                                                                                                          | \$3.00                                                                                                                                                                                                        | \$15.46                                                                                                                                                                                                                                   |                                                                                                           | 3411                                                                     |
| Large Flood - 30K Lumens                                                                                                                                                                                                                                                                                                        | Commercial                                                                                                                                                              | \$16.51                                                                                                                                                                          | \$5.00                                                                                                                                                                                                        | \$21.51                                                                                                                                                                                                                                   |                                                                                                           | 3418                                                                     |
|                                                                                                                                                                                                                                                                                                                                 |                                                                                                                                                                         |                                                                                                                                                                                  |                                                                                                                                                                                                               |                                                                                                                                                                                                                                           |                                                                                                           | 3419                                                                     |
|                                                                                                                                                                                                                                                                                                                                 |                                                                                                                                                                         |                                                                                                                                                                                  |                                                                                                                                                                                                               |                                                                                                                                                                                                                                           |                                                                                                           | 3413                                                                     |
|                                                                                                                                                                                                                                                                                                                                 |                                                                                                                                                                         |                                                                                                                                                                                  |                                                                                                                                                                                                               |                                                                                                                                                                                                                                           |                                                                                                           | 3414                                                                     |
|                                                                                                                                                                                                                                                                                                                                 |                                                                                                                                                                         |                                                                                                                                                                                  |                                                                                                                                                                                                               |                                                                                                                                                                                                                                           |                                                                                                           | 3415                                                                     |
|                                                                                                                                                                                                                                                                                                                                 |                                                                                                                                                                         |                                                                                                                                                                                  |                                                                                                                                                                                                               |                                                                                                                                                                                                                                           |                                                                                                           | 3416                                                                     |
| Customer Name & Mailing                                                                                                                                                                                                                                                                                                         |                                                                                                                                                                         | KPUB Account #                                                                                                                                                                   |                                                                                                                                                                                                               |                                                                                                                                                                                                                                           |                                                                                                           |                                                                          |
|                                                                                                                                                                                                                                                                                                                                 |                                                                                                                                                                         |                                                                                                                                                                                  |                                                                                                                                                                                                               | GLN                                                                                                                                                                                                                                       |                                                                                                           |                                                                          |
| <u> </u>                                                                                                                                                                                                                                                                                                                        |                                                                                                                                                                         |                                                                                                                                                                                  |                                                                                                                                                                                                               | Customer Signature                                                                                                                                                                                                                        |                                                                                                           |                                                                          |

## **OUTDOOR LIGHTING PATTERN**